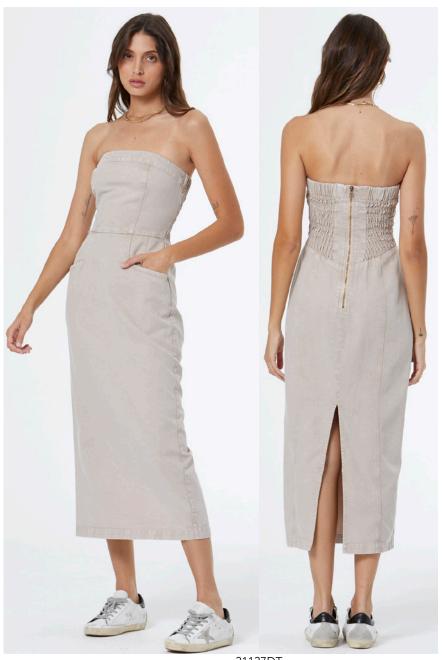

31156DT BENSON DRESS XS - L \$96 SEA GRASS PIGMENT

31207CH-BDTSL FRIDA DRESS W/ BEADED TASSESLS XS - L \$126 MINT LEAF LADDER WASH

3862RL RIVER ROMPER XS - L \$84 SEA GRASS PIGMENT

3819KW ANNABELLE JUMPSUIT XS - L \$82 SEA GRASS