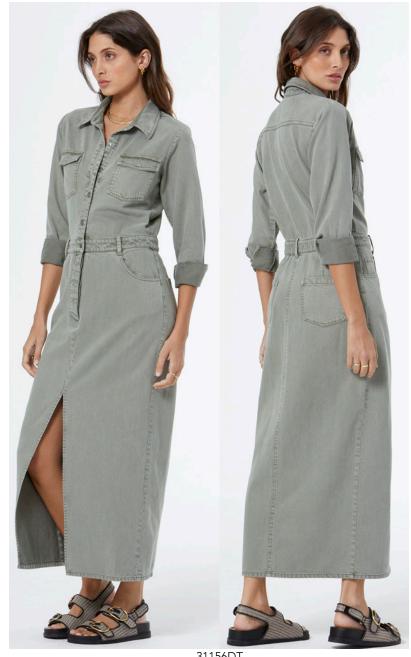

31156DT BENSON DRESS XS - L \$96 SEA GRASS PIGMENT

31207CH-BDTSL FRIDA DRESS W/ BEADED TASSESLS XS - L \$126 MINT LEAF LADDER WASH

3862RL RIVER ROMPER XS - L \$84 SEA GRASS PIGMENT

3819KW ANNABELLE JUMPSUIT XS - L \$82 SEA GRASS